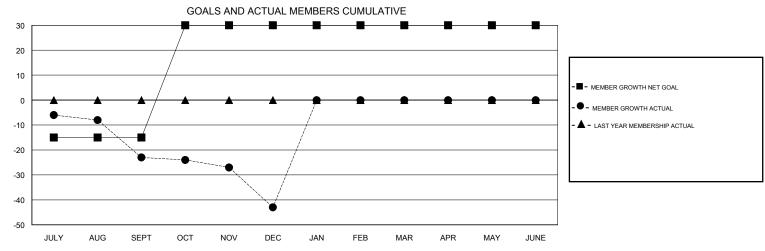

## JOE AL PICONE **LOCATION OKLAHOMA GMT CA** Clubs Members RESULTS FOR 2017-2018 RESULTS FOR 2017-2018 NEW CLUBS NEW CLUB GOAL DROPPED CLUBS MEMBER GROWTH NET MEMBER GROWTH DROPPED QUARTER QUARTER GOAL ACTUAL MEMBERS ACTUAL (including transfers) 0 0 0 -15 25 42 JULY/AUG/SEPT JULY/AUG/SEPT 0 45 38 52 OCT/NOV/DEC OCT/NOV/DEC 0 1 0 0 0 0 JAN/FEB/MAR JAN/FEB/MAR 0 0 0 0 0 0 APR/MAY/JUNE APR/MAY/JUNE